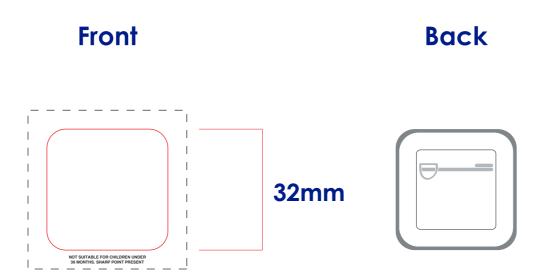

#### **Product Colour**

Metal Silver

**Button Badge - Plastic Backing** 32mm Square

**Branding Method: Full Colour Print** 